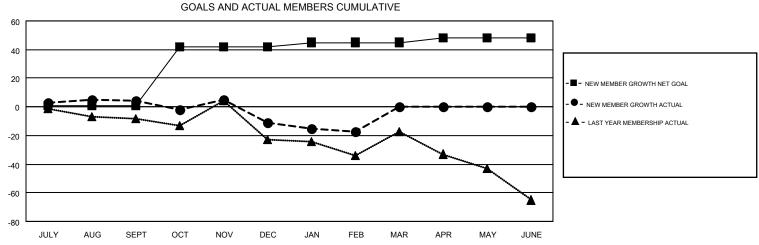

## GMT MONTHLY MEMBERSHIP PROGRESS REPORT

Results as of: 2/28/2017

Multiple District 28

GMT: KENNETH SCHWOLS

LOCATION: UTAH

GMT CA 1

| Clubs         |               |             |               | Members               |                                                                |                                                              |                                                    |  |
|---------------|---------------|-------------|---------------|-----------------------|----------------------------------------------------------------|--------------------------------------------------------------|----------------------------------------------------|--|
|               | RESULTS FOR   | R 2016-2017 |               | RESULTS FOR 2016-2017 |                                                                |                                                              |                                                    |  |
| QUARTER       | NEW CLUB GOAL | NEW CLUBS   | DROPPED CLUBS | QUARTER               | NEW MEMBER GROWTH<br>NET GOAL (not reinstated<br>or transfers) | NEW MEMBER<br>GROWTH ACTUAL (not<br>reinstated or transfers) | DROPPED<br>MEMBERS ACTUAL<br>(including transfers) |  |
| JULY/AUG/SEPT | 0             | 0           | 1             | JULY/AUG/SEPT         | 1                                                              | 32                                                           | 28                                                 |  |
| OCT/NOV/DEC   | 2             | 0           | 1             | OCT/NOV/DEC           | 41                                                             | 30                                                           | 45                                                 |  |
| JAN/FEB/MAR   | 0             | 0           | 0             | JAN/FEB/MAR           | 3                                                              | 20                                                           | 26                                                 |  |
| APR/MAY/JUNE  | 0             | 0           | 0             | APR/MAY/JUNE          | 3                                                              | 0                                                            | 0                                                  |  |